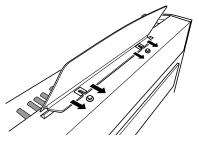

 Hold down the 
 (SPLIT) button until the split point setting screen appears on the display as shown below.

Current split point key name

2. Press the keyboard key where you want to specify as the leftmost key of the right (upper range) tone.

This specifies the split point.

**3.** Press the **6** (SPLIT) button.

This exits the split point screen.